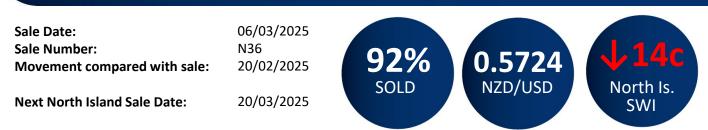

66

There was some downward pressure on the sale in Napier this morning with the most affected wools being the now higher coloured lambs wool that are on offer. It was a full house of buyers again this week and although the bidding was strong the market indicator fell about 4%. **Regards, Steve Fussell, North Island Procurement and Sales Manager**