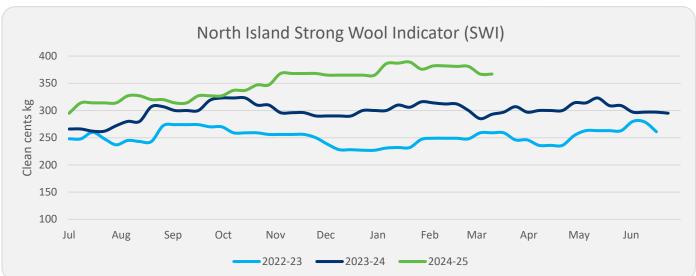

66

There was some downward pressure on the sale in Napier this morning with the most affected wools being the now higher coloured lambs wool that are on offer. It was a full house of buyers again this week and although the bidding was strong the market indicator fell about 4%. **Regards, Steve Fussell, North Island Procurement and Sales Manager**