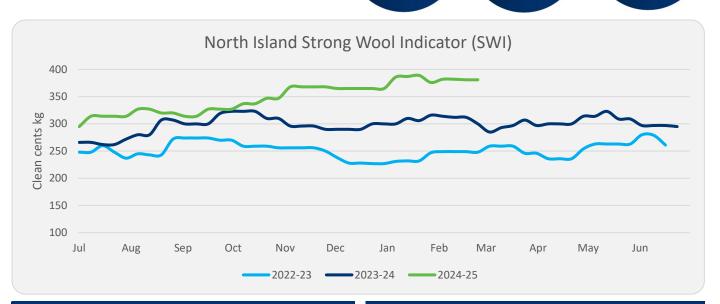

## North Island Price Update

**Sale Date:** 20/02/2025

Sale Number: N34

**Movement compared with sale:** 05/02/2025

Next North Island Sale Date: 06/03/2025

96% SOLD

**0.5706**NZD/USD

V1C
North Is.
SWI