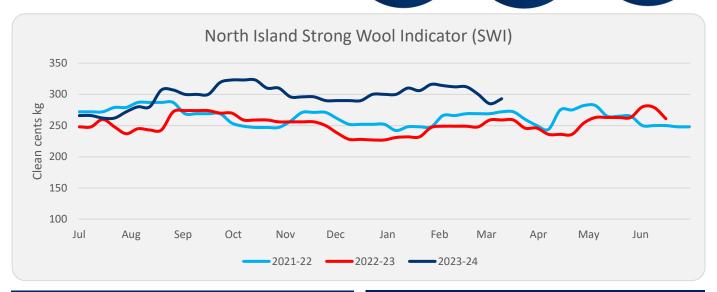

## North Island Price Update

**Sale Date:** 04/04/2024

Sale Number: N40

Movement compared with sale: 21/03/2024

Next North Island Sale Date: 18/04/2024

98% SOLD 0.6014 NZD/USD 18C North Is. SWI

3% \$1.41



| Crossbred Fleece |          | Average Price Kg COF |
|------------------|----------|----------------------|
| GOOD STYLE       |          | \$3.52               |
| AVERAGE STYLE    |          | N/A                  |
| POOR STYLE       | <b>1</b> | 3% \$2.85            |

| Crossbred Lambs |     |
|-----------------|-----|
| 27-29 Micron    | N/A |
| 30-31.5 Micron  | N/A |
| 31.5+ Micron    | N/A |
|                 |     |

| Crossbred Second Shear          |              |            |        |
|---------------------------------|--------------|------------|--------|
| 75-100mm Length - GOOD STYLE    |              |            | \$3.15 |
| 75-100mm Length - AVERAGE STYLE | $\downarrow$ | 1%         | \$2.95 |
| 50-100mm Length - GOOD STYLE    |              |            | \$2.96 |