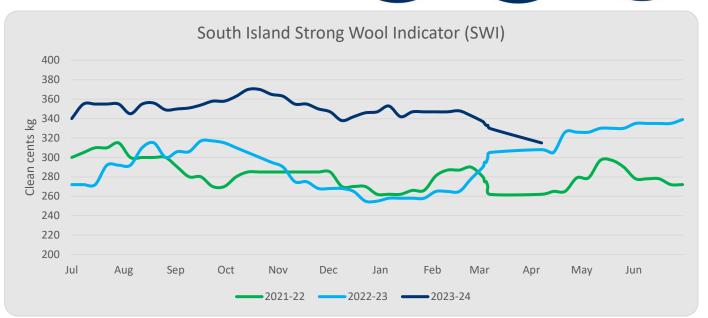

## South Island Price Update

**Sale Date:** 11/04/2024

Sale Number: C41

Movement compared with sale: 27/03/2024

Next South Island Sale Date: 24/04/2024

**85%** SOLD

**0.5975**NZD/USD

↓ 15c South Is. SWI

High volumes of wool for sale and shipping delays have further strained the market resulting in a buyers' market for most styles, with Lamb's wool being the most affected.

**Dave Burridge, South Island Auction Manager** 