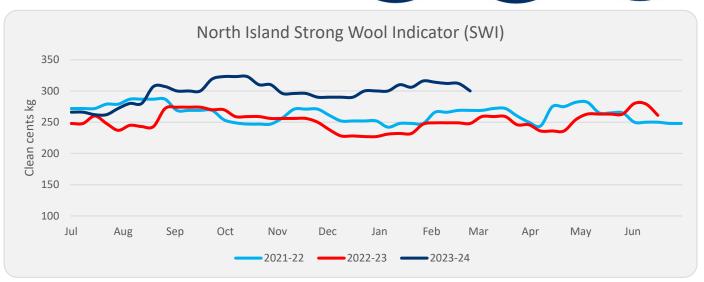

## North Island Price Update

Sale Date: 07/03/2024

N36 Sale Number:

Movement compared with sale: 09/02/2024

**Next North Island Sale Date:** 21/03/2024







7% \$1.41



| Crossbred Fleece |                       | Average Price Kg COF |        |  |
|------------------|-----------------------|----------------------|--------|--|
| GOOD STYLE       | $\mathbf{\downarrow}$ | 4%                   | \$3.44 |  |
| AVERAGE STYLE    | $\mathbf{\downarrow}$ | 11%                  | \$3.01 |  |
| POOR STYLE       | $\mathbf{\downarrow}$ | 6%                   | \$2.80 |  |

| Crossbred Lambs |     |
|-----------------|-----|
| 27-29 Micron    | N/A |
| 30-31.5 Micron  | N/A |
| 31.5+ Micron    | N/A |
|                 |     |

| Crossbred Second Shear          |              |            |        |
|---------------------------------|--------------|------------|--------|
| 75-100mm Length - GOOD STYLE    | <b>1</b>     | 1%         | \$3.35 |
| 75-100mm Length - A