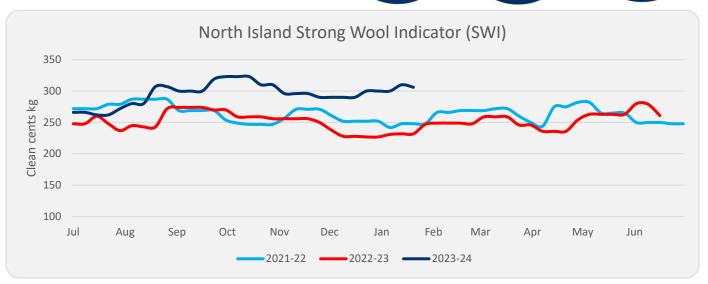

## North Island Price Update

Sale Date: 25/01/2024

N30 Sale Number:

Movement compared with sale: 18/01/2024

01/02/2024 **Next North Island Sale Date:** 





North Is. SWI

1% \$1.12



| Crossbred Fleece | A                     | verage Price Kg COF |
|------------------|-----------------------|---------------------|
| GOOD STYLE       | <b>^</b>              | 5% \$3.70           |
| AVERAGE STYLE    | <b>^</b>              | 1% \$3.50           |
| POOR STYLE       | $\mathbf{\downarrow}$ | <b>4%</b> \$3.02    |

| Crossbred Lambs |          |           |
|-----------------|----------|-----------|
| 27-29 Micron    | <b>1</b> | 8% \$3.89 |
| 30-31.5 Micron  |          | N/A       |
| 31.5+ Micron    |          | N/A       |
|                 |          |           |

| Crossbred Second Shear          |              |     |        |
|---------------------------------|--------------|-----|--------|
| 75-100mm Length - GOOD STYLE    | $\downarrow$ | 1%  | \$3.26 |
| 75-