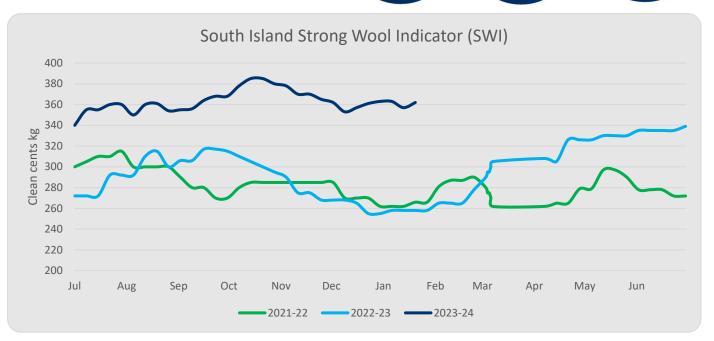

## South Island Price Update

**Sale Date:** 25/01/2024

Sale Number: C30

Movement compared with sale: 18/01/2024

Next South Island Sale Date: 09/02/2024

**97%** SOLD

**0.6108**NZD/USD

↑5c South Is. SWI

The limited volume sale saw buyers be more active to secure sufficient qualities to fill current orders. All breed types and styles including good colour oddments sold in sellers' favour. The very limited offering of new seasons Lambs wool also attracted good interest, especially those showing good colour and preparation. An excellent clearance with only 3% failing to meet reserve prices. Dave Burridge, South Island Auction Manager