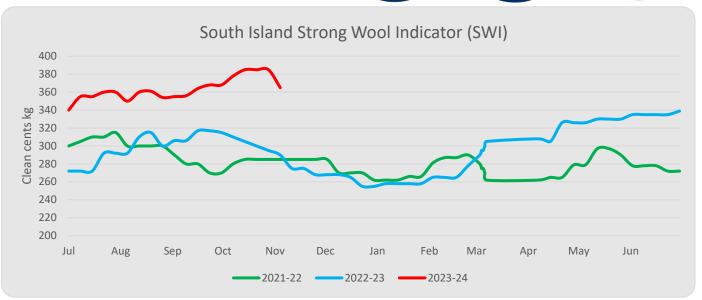

## South Island Price Update

**Sale Date:** 15/11/2023

Sale Number: C20

**Movement compared with sale:** 26/10/2023

Next South Island Sale Date: 30/11/2023

87% O. NZ

**0.6012**NZD/USD

20c South Is. SWI