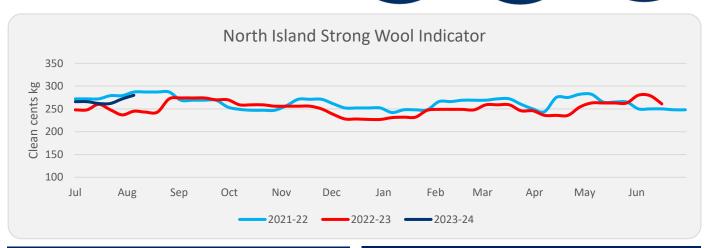

## North Island Price Update

**Sale Date:** 24/08/2023

Sale Number: N08

Movement compared with sale: 10/08/2023

Next North Island Sale Date: 07/09/2023

**95%** SOLD

**0.5974**NZD/USD

18C North Is. SWI