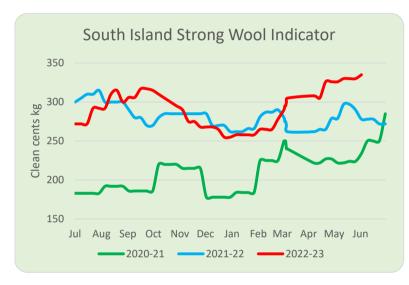

## South Island Market Update

Sale Date: 8/06/2023

Sale No: C49

Movement compared with sale: 25/05/2023 NZD/USD exchange rate: 0.6038

Passed In: 20% failing to meet grower reserves.

Sth Island Strong Wool Indicator: Market firm on nominal volumes of best style wools.

## **Commentary**

The South Island market once again saw very strong demand for super and good style crossbred fleece and second shear wool types.

End of season lambs wool showing high colour readings struggled, whilst good style lambs wool around 31-32 micron sold more readily.